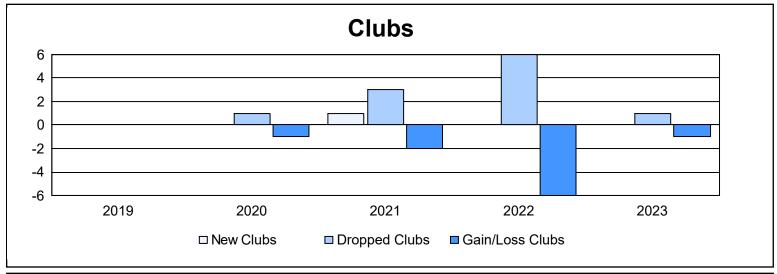

District C 1 As of June 2023 Cumulative

| Year      | New<br>Clubs | Dropped<br>Clubs | Gain/<br>Loss<br>Clubs | New<br>Members | Charter<br>Members | Reinstate<br>Members | Transfer<br>Members | Total<br>Member<br>Added | Total<br>Members<br>Dropped | Gain/<br>Loss<br>Members |
|-----------|--------------|------------------|------------------------|----------------|--------------------|----------------------|---------------------|--------------------------|-----------------------------|--------------------------|
| 2018-2019 | 0            | 0                | 0                      | 144            | 0                  | 10                   | 7                   | 161                      | 202                         | -41                      |
| 2019-2020 | 0            | 1                | -1                     | 105            | 0                  | 7                    | 10                  | 122                      | 183                         | -61                      |
| 2020-2021 | 1            | 3                | -2                     | 76             | 33                 | 10                   | 11                  | 130                      | 238                         | -108                     |
| 2021-2022 | 0            | 6                | -6                     | 147            | 0                  | 7                    | 11                  | 165                      | 268                         | -103                     |
| 2022-2023 | 0            | 1                | -1                     | 177            | 2                  | 12                   | 10                  | 201                      | 240                         | -39                      |
| Average   | 0            | 2                | -2                     | 130            | 7                  | 9                    | 10                  | 156                      | 226                         | -70                      |